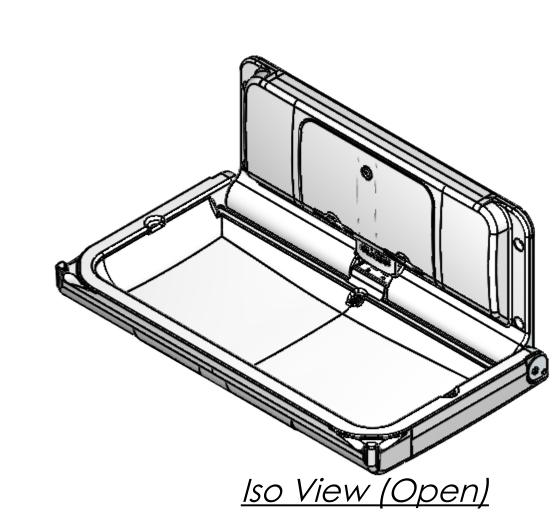

Side View (Closed)

Finished Floor

| .<br>                                                                                                                                                                                                                                                                                                           |                                                                                 |                                                                                 |                        |                                 |         |       |      |
|-----------------------------------------------------------------------------------------------------------------------------------------------------------------------------------------------------------------------------------------------------------------------------------------------------------------|---------------------------------------------------------------------------------|---------------------------------------------------------------------------------|------------------------|---------------------------------|---------|-------|------|
|                                                                                                                                                                                                                                                                                                                 |                                                                                 | DIMENSIONAL TOLE<br>(UNLESS OTHERWISE :<br>MACHINED ANGLES<br>BEND ANGLES: ±1.0 | SPECIFIED)<br>: ± 0.5° | 5216 PORTS                      | undati  |       |      |
| QTY:                                                                                                                                                                                                                                                                                                            | CRITICAL DIMENSION QUANITY                                                      | 0.X: ±1.0mm [0.04 in]<br>0.XX: ±0.5mm [0.02 in]<br>0.XXX: ±0.25mm [0.01 in]     |                        | DRAWN BY:                       | DATE:   |       |      |
| X                                                                                                                                                                                                                                                                                                               | SYMBOL REPRESENTS CRITICAL CONDITION TO BE INSPECTED DURING ALL QUALITY AUDITS. |                                                                                 | SCALE: 1:8             | description:<br>200-EH changing | station | ation |      |
| PROPRIETARY AND CONFINDENTIAL  THE INFORMATION CONTAINED IN THIS DRAWING IS THE EXCLISIVE PROPERTY OF FOUNDATIONS WORLDWIDE, INC. ANY REPRODUCTION OR USE OF THIS DRAWING, IN PART OR IN WHOLE WITHOUT THE EXPRESSED PERMISSION OF FOUNDATIONS WORLDWIDE, INC IS PROHIBITED.  PART NO:  PART NO:  SHEET  1 of 1 |                                                                                 |                                                                                 |                        |                                 |         |       | REV: |