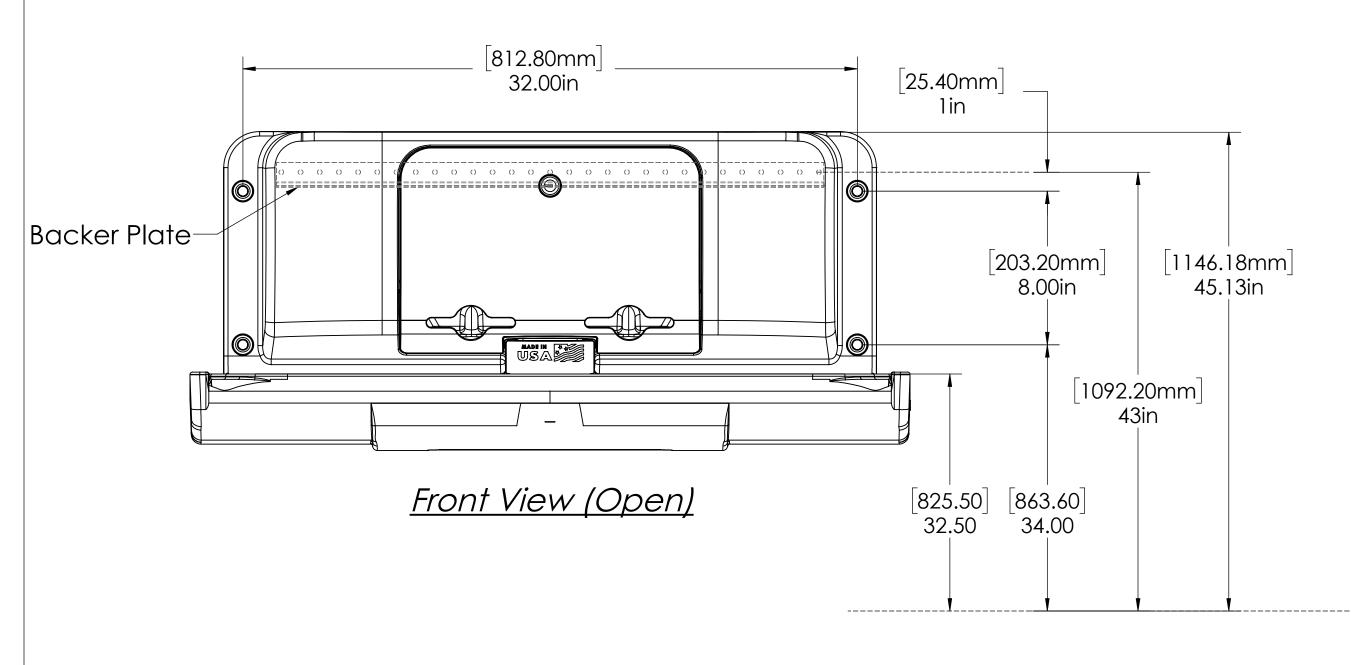

Side View (Closed)

Finished Floor

| .<br>                                                                                                                                                                                                                                                                                                           |                                                                                 |                                                                                 |                        |                                 |         |       |      |
|-----------------------------------------------------------------------------------------------------------------------------------------------------------------------------------------------------------------------------------------------------------------------------------------------------------------|---------------------------------------------------------------------------------|---------------------------------------------------------------------------------|------------------------|---------------------------------|---------|-------|------|
|                                                                                                                                                                                                                                                                                                                 |                                                                                 | DIMENSIONAL TOLE<br>(UNLESS OTHERWISE :<br>MACHINED ANGLES<br>BEND ANGLES: ±1.0 | SPECIFIED)<br>: ± 0.5° | 5216 PORTS                      | undati  |       |      |
| QTY:                                                                                                                                                                                                                                                                                                            | CRITICAL DIMENSION QUANITY                                                      | 0.X: ±1.0mm [0.04 in]<br>0.XX: ±0.5mm [0.02 in]<br>0.XXX: ±0.25mm [0.01 in]     |                        | DRAWN BY:                       | DATE:   |       |      |
| X                                                                                                                                                                                                                                                                                                               | SYMBOL REPRESENTS CRITICAL CONDITION TO BE INSPECTED DURING ALL QUALITY AUDITS. |                                                                                 | SCALE: 1:8             | description:<br>200-EH changing | station | ation |      |
| PROPRIETARY AND CONFINDENTIAL  THE INFORMATION CONTAINED IN THIS DRAWING IS THE EXCLISIVE PROPERTY OF FOUNDATIONS WORLDWIDE, INC. ANY REPRODUCTION OR USE OF THIS DRAWING, IN PART OR IN WHOLE WITHOUT THE EXPRESSED PERMISSION OF FOUNDATIONS WORLDWIDE, INC IS PROHIBITED.  PART NO:  PART NO:  SHEET  1 of 1 |                                                                                 |                                                                                 |                        |                                 |         |       | REV: |