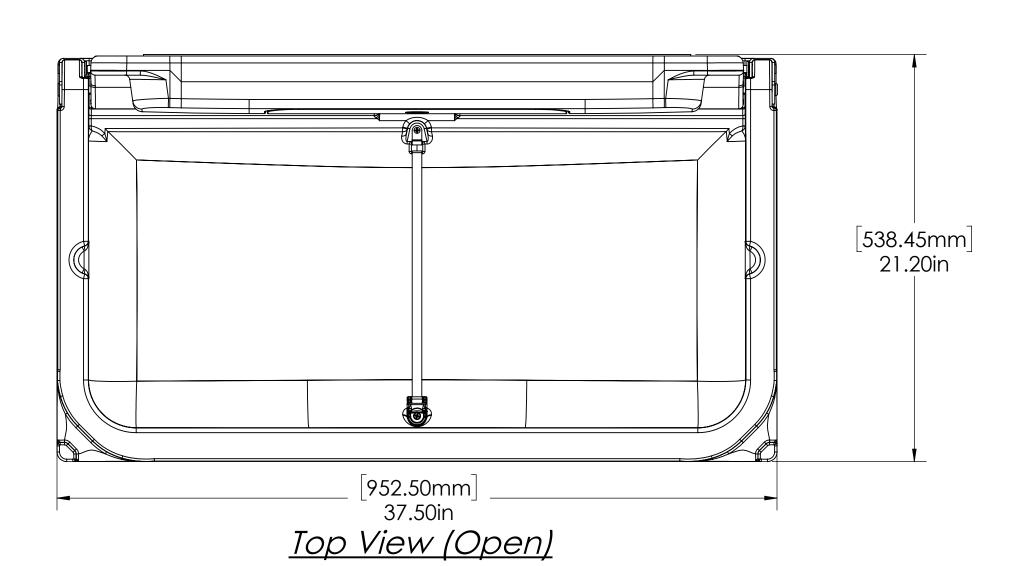

Side View (Closed)

Finished Floor

| .<br>                                                                                                                                                                                                                                                                                                           |                                                                                 |                                                                                 |                        |                                 |         |       |      |
|-----------------------------------------------------------------------------------------------------------------------------------------------------------------------------------------------------------------------------------------------------------------------------------------------------------------|---------------------------------------------------------------------------------|---------------------------------------------------------------------------------|------------------------|---------------------------------|---------|-------|------|
|                                                                                                                                                                                                                                                                                                                 |                                                                                 | DIMENSIONAL TOLE<br>(UNLESS OTHERWISE :<br>MACHINED ANGLES<br>BEND ANGLES: ±1.0 | SPECIFIED)<br>: ± 0.5° | 5216 PORTS                      | undati  |       |      |
| QTY:                                                                                                                                                                                                                                                                                                            | CRITICAL DIMENSION QUANITY                                                      | 0.X: ±1.0mm [0.04 in]<br>0.XX: ±0.5mm [0.02 in]<br>0.XXX: ±0.25mm [0.01 in]     |                        | DRAWN BY:                       | DATE:   |       |      |
| X                                                                                                                                                                                                                                                                                                               | SYMBOL REPRESENTS CRITICAL CONDITION TO BE INSPECTED DURING ALL QUALITY AUDITS. |                                                                                 | SCALE: 1:8             | description:<br>200-EH changing | station | ation |      |
| PROPRIETARY AND CONFINDENTIAL  THE INFORMATION CONTAINED IN THIS DRAWING IS THE EXCLISIVE PROPERTY OF FOUNDATIONS WORLDWIDE, INC. ANY REPRODUCTION OR USE OF THIS DRAWING, IN PART OR IN WHOLE WITHOUT THE EXPRESSED PERMISSION OF FOUNDATIONS WORLDWIDE, INC IS PROHIBITED.  PART NO:  PART NO:  SHEET  1 of 1 |                                                                                 |                                                                                 |                        |                                 |         |       | REV: |