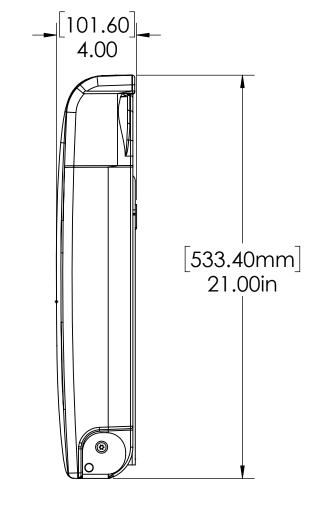

Side View (Closed)

Finished Floor

| .<br>                                                                                                                                                                                                                                                                                                           |                                                                                 |                                                                                 |                        |                                 |         |       |      |
|-----------------------------------------------------------------------------------------------------------------------------------------------------------------------------------------------------------------------------------------------------------------------------------------------------------------|---------------------------------------------------------------------------------|---------------------------------------------------------------------------------|------------------------|---------------------------------|---------|-------|------|
|                                                                                                                                                                                                                                                                                                                 |                                                                                 | DIMENSIONAL TOLE<br>(UNLESS OTHERWISE :<br>MACHINED ANGLES<br>BEND ANGLES: ±1.0 | SPECIFIED)<br>: ± 0.5° | 5216 PORTS                      | undati  |       |      |
| QTY:                                                                                                                                                                                                                                                                                                            | CRITICAL DIMENSION QUANITY                                                      | 0.X: ±1.0mm [0.04 in]<br>0.XX: ±0.5mm [0.02 in]<br>0.XXX: ±0.25mm [0.01 in]     |                        | DRAWN BY:                       | DATE:   |       |      |
| X                                                                                                                                                                                                                                                                                                               | SYMBOL REPRESENTS CRITICAL CONDITION TO BE INSPECTED DURING ALL QUALITY AUDITS. |                                                                                 | SCALE: 1:8             | description:<br>200-EH changing | station | ation |      |
| PROPRIETARY AND CONFINDENTIAL  THE INFORMATION CONTAINED IN THIS DRAWING IS THE EXCLISIVE PROPERTY OF FOUNDATIONS WORLDWIDE, INC. ANY REPRODUCTION OR USE OF THIS DRAWING, IN PART OR IN WHOLE WITHOUT THE EXPRESSED PERMISSION OF FOUNDATIONS WORLDWIDE, INC IS PROHIBITED.  PART NO:  PART NO:  SHEET  1 of 1 |                                                                                 |                                                                                 |                        |                                 |         |       | REV: |