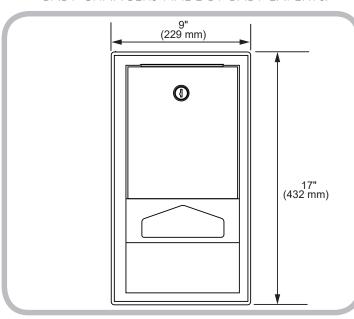

#### **Product Dimensions**

### Model 200-SSLD Stainless Steel Liner Dispenser

- 16 gauge, 304 brushed stainless steel liner dispenser.
- Mounts separately from changing station.
- Recessed mounting complies with A.D.A. 307.2, Maximum Protruding Objects when properly installed.
- · Keyed lock prevents tampering or theft.
- Holds 100 liners.
- Holds item 036-LCR or 036-NWL.
- Standard pack: 1 unit.
- Limited Warranty: This product is warranted against manufacturing defects for a period of 5 years.

#### **Installation Information**

- Rough-in dimensions 8-3/16 inches (208 mm) wide x 16-3/16 inches (411 mm) high x 4-3/16 inches (106 mm) deep. Shim as required for tight fit on all 4 sides.
- Flange mounts flush against the wall.