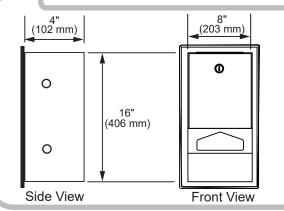

#### **Product Dimensions**

#### **Installation Information**

- Rough-in dimensions 8-3/16 inches (208 mm) wide x 16-3/16 inches (411 mm) high x 4-3/16 inches (106 mm) deep. Shim as required for tight fit on all 4 sides.
- Flange mounts flush against the wall.