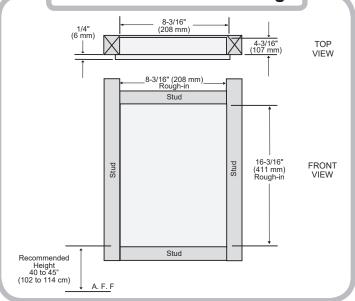

## **Recommended Blocking**

#### **Installation Information**

- Rough-in dimensions 8-3/16 inches (208 mm) wide x 16-3/16 inches (411 mm) high x 4-3/16 inches (106 mm) deep. Shim as required for tight fit on all 4 sides.
- Flange mounts flush against the wall.