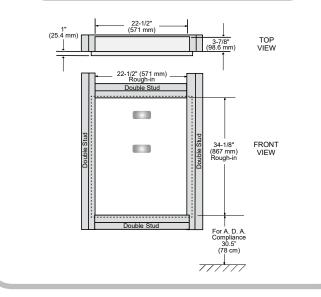

#### Installation Information

- 3.88 inches (98 mm) recessed into wall, 1 inch (25 mm) protrusion from wall.
- Rough-in opening 34.125 inches (867 mm) wide x 22.50 (571 mm) high. Shim as required for tight fit on all 4 sides. Use side mounting holes.
- Open unit project from wall 30.375 inches (771 mm).