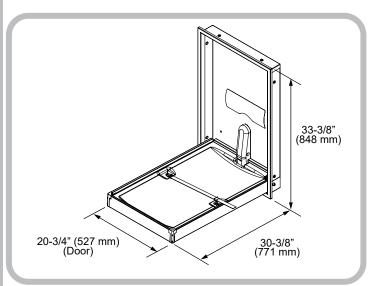

#### Installation Information

- 3.88 inches (98 mm) recessed into wall, 1 inch (25 mm) protrusion from wall.
- Rough-in opening 34.125 inches (867 mm) wide x 22.50 (571 mm) high. Shim as required for tight fit on all 4 sides. Use side mounting holes.
- Open unit project from wall 30.375 inches (771 mm).