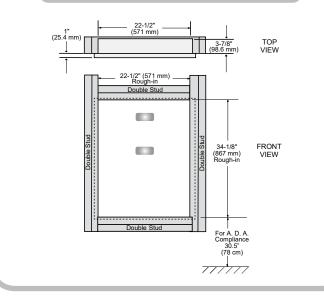

#### Installation Information

- 3.88 inches (98 mm) recessed into wall, 1 inch (25 mm) protrusion from wall.
- Rough-in opening 34.125 inches (867 mm) wide x 22.50 (571 mm) high. Shim as required for tight fit on all 4 sides. Use side mounting holes.
- Open unit project from wall 30.375 inches (771 mm).