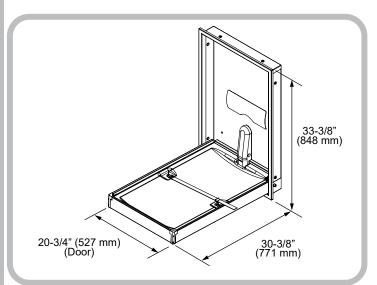

#### Installation Information

- 3.88 inches (98 mm) recessed into wall, 1 inch (25 mm) protrusion from wall.
- Rough-in opening 34.125 inches (867 mm) wide x 22.50 (571 mm) high. Shim as required for tight fit on all 4 sides. Use side mounting holes.
- Open unit project from wall 30.375 inches (771 mm).